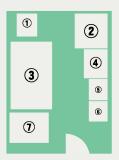

#### Layout

- 1 locker
- ② desk
- (3) bed
- 4 bookshelf
- (5) cupboard
- 6 refrigerator
- ①bathroom/toilet