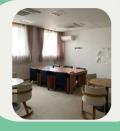

# Shared Kitchen (1st to 3rd Floors)

The shared kitchens are equipped with sinks, cooking tables, IH cooking heater and microwave ovens.

Lounge (1st Floor)

This room can be used by all residents.