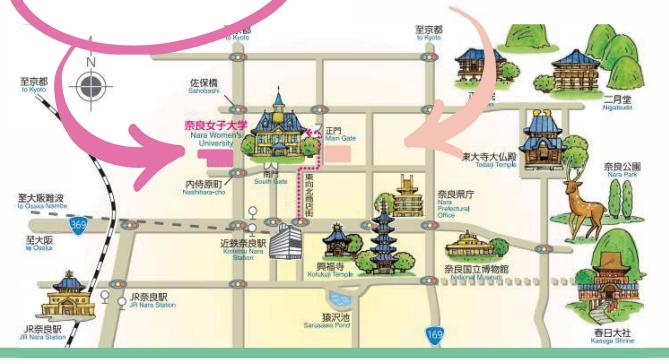

# Good point!

The state of the state of

(¥) Inexpensive Cost

Dormitory fee is about 15,000 yen including utility fees.

Convenient Location

To Kintetu Nara Station ••• 7 minutes on foot To Nara Women's University ••• 5 minutes on foot

🖱 Reliable support system

Japanese student tutors also live in the dormitory.

They will support your daily life.

Access

NARA WOMEN'S UNIVERSITY NARA WOMEN'S UNIVERSITY
INTERNATIONAL HOUSE INTERNATIONAL STUDENT HOUSE