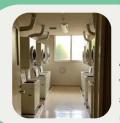

#### Common Facilities

Laundry
(1st to 3rd Floors)
A coin-operated fully automatic
washing machine and dryer are
available in the laundry.
(100 yen each per use)