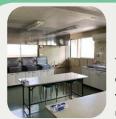

# Shared Kitchen (1st to 3rd Floors)

The shared kitchens are equipped with sinks, cooking tables, IH cooking heater and microwave ovens.

Lounge (1st Floor)

This room can be used by all residents.