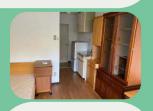

#### In Room Facilities

Desk and chair, bookshelf, locker, bed, cupboard, refrigerator, shoe-box, bathroom/toilet, air conditioner, electric water heater, curtain etc.

# Shared Kitchen (1st to 3rd Floors)

The shared kitchens are equipped with sinks, cooking tables, IH cooking heater and microwave ovens.

Lounge (1st Floor)

This room can be used by all residents.