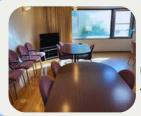

### Living room (1st to 5th Floors)

Living space is equipped for the exclusive use of residents.