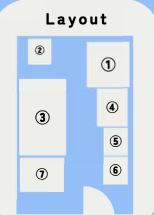

#### In Room Facilities

Desk and chair, bed, bookshelf, closet, refrigerator, shoe-box, air conditioner, bathroom/toilet, balcony, laundry pole etc.

- ①desk and chair
- 2 air conditioner
- 3 bed
- 4 closet
- 5 refrigerator
- **6**shoe-box
- ①bathroom/toilet