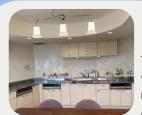

### Shared Kitchen (1st to 5th Floors)

The shared kitchens are equipped with sinks, cooking tables,
IH cooking heater and microwave