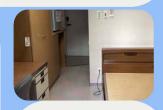

### Shared Kitchen (1st to 5th Floors)

The shared kitchens are equipped with sinks, cooking tables,
IH cooking heater and microwave